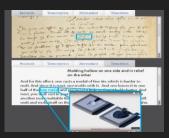

# Molding hollow on one side and in relief And for this effect, one casts a medal of fine tin, which is harder to melt. And since it is nest, one molds with it. And one leaves it in on