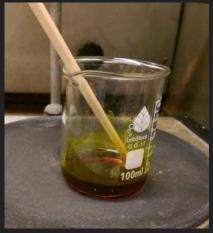

## Artisanal knowledge: unceasing **experimentation**

Imitating material gold with yellow pigments Couleur d'or sans or sur l'argent (the color of gold without gold on silver), fol. 29v

turmeric-based pigment with various varnishes (turpentine, spike lavender oil varnish), Emilie Foyer