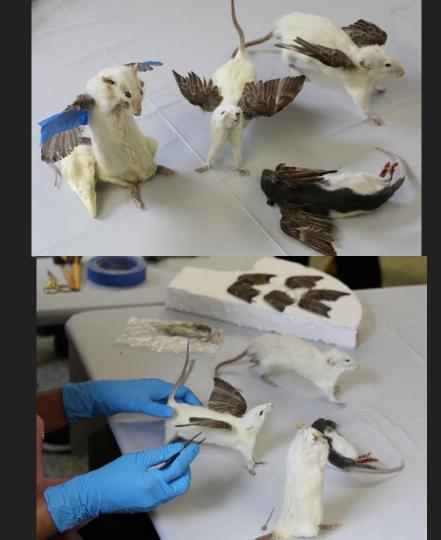

### Preserving lifelikeness

Keeping flowers C. Sellar Drying animals D. Anantharaman & M&K Team

# The relationship between nature and art

Fol. 130r: "Animals dried in an oven"

"...One can add a painted tongue, or horns, or wings or anything you may imagine, same goes for rats or any animal."

Making and Knowing, 2017