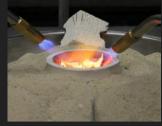

## Artisanal knowledge: unceasing **experimentation**

Imitating material gold with yellow pigments Couleur d'or sans or sur l'argent (the color of gold without gold on silver), fol. 29v

turmeric-based pigment with various varnishes (turpentine, spike lavender oil varnish), Emilie Foyer

## Artisanal knowledge: imitating expensive materials in cheaper media

Vernis pour destrempe T. Soley Rouge claire Y. Shi, A. Chang

Marbling by layering distemper, wine-lake, and "cold" varnish

oil-based (left) and resin-based (right) imitation of the costly vitreous material, rouge claire

From ground quartz, red lead, potash, and copper into emeralds

Pierreries, fols. 100r-v, Esmeraulde Kathryn Kremnitzer and Siddhartha Shah

Coral contrefaict, fol. 3r, Making and Knowing Project, 2014