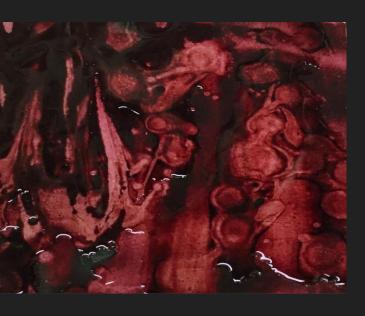

## Artisanal knowledge: imitating expensive materials in cheaper media

Vernis pour destrempe T. Soley Rouge claire Y. Shi, A. Chang

Marbling by layering distemper, wine-lake, and "cold" varnish

oil-based (left) and resin-based (right) imitation of the costly vitreous material, rouge claire