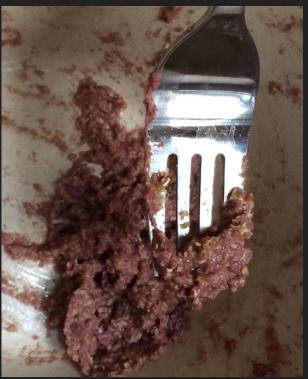

#### Embodied experience: sensory tools – consistency descriptions

1/8 cup ground mustard seeds

1/16 cup ground mustard seeds

"...then apply a thick coat (as thick as mustard or a little bit thicker) over the medal..." fol. 89v (photos from trials of *Excellente moustarde*, fol. 48v, Diana Mellon)