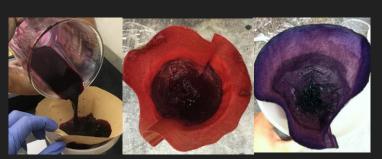

## Artisanal knowledge: imitating expensive materials in cheaper media

Vernis pour destrempe T. Soley Rouge claire Y. Shi, A. Chang

Marbling by layering distemper, wine-lake, and "cold" varnish

oil-based (left) and resin-based (right) imitation of the costly vitreous material, rouge claire