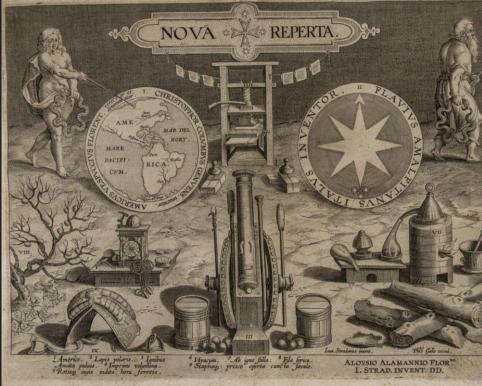

Jost Amman & Hans Sachs, *Aller Stände auff Erden* (*Ständebuch* or *Book of Trades*), 1568

Jan van der Straet, *Nova Reperta* late sixteenth century