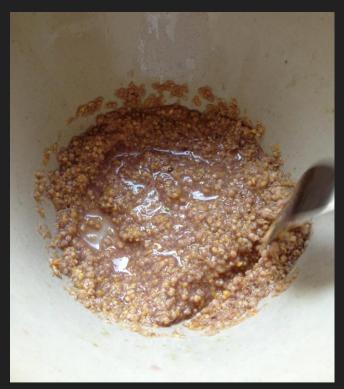

#### Embodied experience: sensory tools – consistency descriptions

1/8 cup ground mustard seeds

1/16 cup ground mustard seeds

"...then apply a thick coat (as thick as mustard or a little bit thicker) over the medal..." fol. 89v (photos from trials of *Excellente moustarde*, fol. 48v, Diana Mellon)