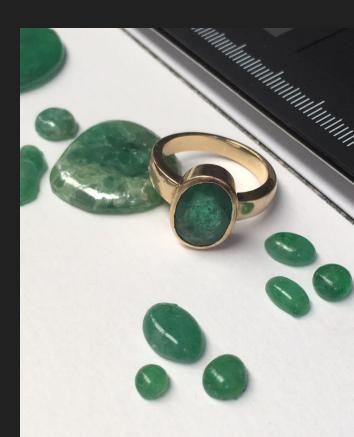

From ground quartz, red lead, potash, and copper into emeralds

Pierreries, fols. 100r-v, Esmeraulde Kathryn Kremnitzer and Siddhartha Shah

Coral contrefaict, fol. 3r, Making and Knowing Project, 2014