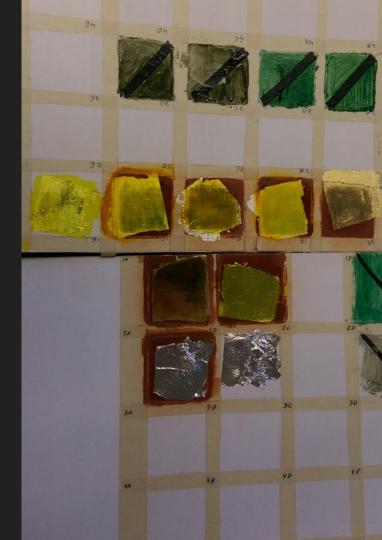

## Artisanal knowledge: unceasing **experimentation**

Imitating material gold with yellow pigments Couleur d'or sans or sur l'argent (the color of gold without gold on silver), fol. 29v

turmeric-based pigment with various varnishes (turpentine, spike lavender oil varnish), Emilie Foyer