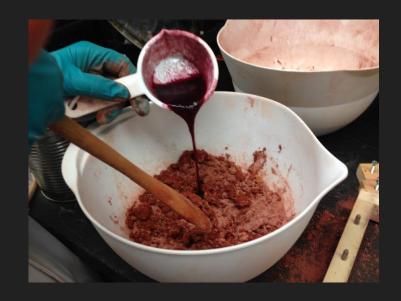

#### No quantities; only consistencies

Emogene Cataldo and Julianna van Visco, elm root and wine binder, the proper consistency of molding sand, fol. 118v