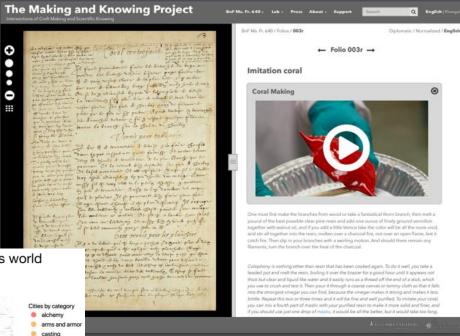

From ground quartz, red lead, potash, and copper into emeralds

Pierreries, fols. 100r-v, Esmeraulde Kathryn Kremnitzer and Siddhartha Shah

Coral contrefaict, fol. 3r, Making and Knowing Project, 2014