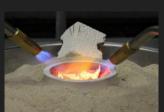

#### Embodied experience: sensory tools – consistency descriptions

1/8 cup ground mustard seeds

1/16 cup ground mustard seeds

"...then apply a thick coat (as thick as mustard or a little bit thicker) over the medal..." fol. 89v (photos from trials of *Excellente moustarde*, fol. 48v, Diana Mellon)