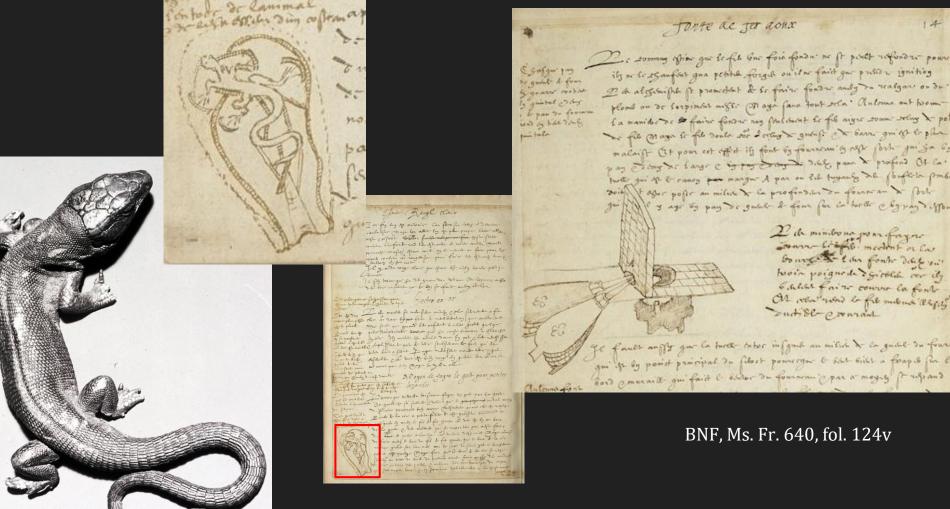

## Artisanal knowledge: vernacular natural history

Fol. 113r: arranging a snake on the clay base of the mold in order to cast

offere qui for your would and formy It admit guil foul gund woment biest defel de file & place ating or powers composite to grand Wright the Hon a sommal. Can tout plu il of delis four mongo paroif to bon gu guila but taint Contesting it is fould de dimble gropher powerquit sole Sand pre ca high of your somethe qui py morten an corp. Cuylin plu apol or fouter la goza-Nid pomotor To it with ofto ple long who plu for her go orde all path op article par Ch Diento + amusel on the posiche doisure offer publiche cottich graft somme and mot all played Me wide & offin the Or of mile quell four d-fild wlant- 6 the guick of the Kom gur orly or lattery It for to bout dum guiller on bou Alpas Sur 6 plajer tombe on a patr foist is mido, on corpe Orimode part fromich 2- Herey sown to correspon Mayor poft on My grown are groung gray & silpoft swins mil show Co corpa che and bown it gul to uge and ling bour but carry at fil defle aplaty examer hours after in cromy to sign wiff and aprile qui loga chuse I mily by animal offour bid pof for ba bourhel Amoto by form & mondown post four authour on whom I might an or round - pure and by grand whom amby legal his an coupt or melow la bourhot zoign be contour gui Corde en popul But pick an bout your la flomb commo he boin B. Duya andy on potat in frimed woo who margue par It our brown life year go he Gould saw Some an monte gui la pour by romming lapour a Me offel or soft poulos affer gur ground he grobbar for fatt & flocking he? signand in some Boych grand it for agre offile tout were owning of anomal il 160 A Can movil 619 par low de some our boy auty by pricion to corpa à laminal qu'if offomult Car affige floor the for Milaplato - cars power gor home of gui file hours & land by sind on form & ber a log ont he fort p form Confelente onlower pothe gold on boun gray apport pouflely the go Gichmile wilner may par an dow all forh

# Artisanal knowledge: vernacular natural history

Fol. 113r: arranging a snake on the clay base of the mold in order to cast

Fol. 124v: arranging a lizard in a mold for lifecasting