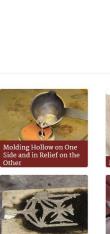

# Molding hollow on one side and in relief And for this effect, one casts a medal of fine tin, which is harder to melt. And since it is nest, one molds with it. And one leaves it in on