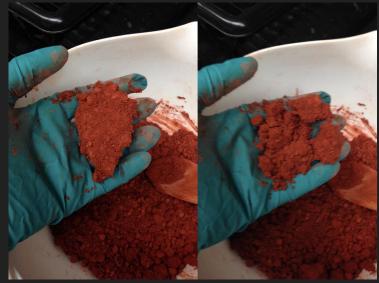

## Artisanal knowledge: unceasing **experimentation**

Imitating material gold with yellow pigments Couleur d'or sans or sur l'argent (the color of gold without gold on silver), fol. 29v

turmeric-based pigment with various varnishes (turpentine, spike lavender oil varnish), Emilie Foyer