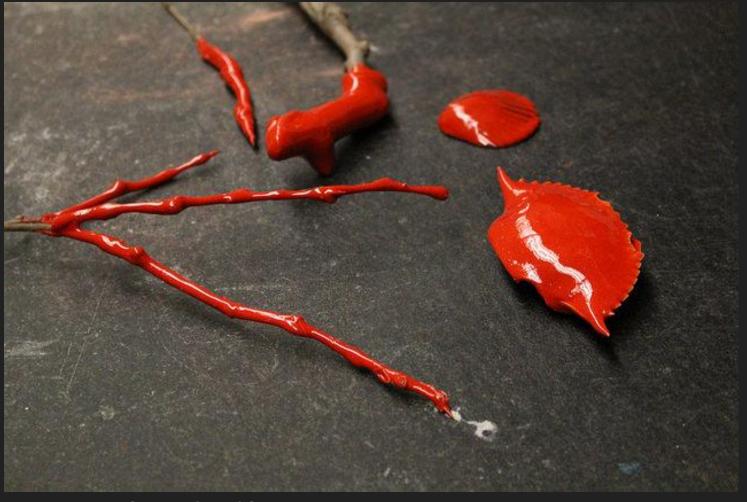

From ground quartz, red lead, potash, and copper into emeralds

Pierreries, fols. 100r-v, Esmeraulde Kathryn Kremnitzer and Siddhartha Shah

Coral contrefaict, fol. 3r, Making and Knowing Project, 2014