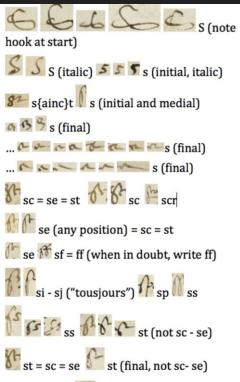

## Artisanal knowledge: vernacular natural history

Fol. 113r: arranging a snake on the clay base of the mold in order to cast

offere qui for your would and formy It admit guil foul gund woment biest defel de file & place ating or powers composite to grand Wright the Hon a sommal. Can tout plu il of delis four mongo paroif to bon gu guila but taint Contesting it is fould de dimble gropher powerquit sole Sand pre ca high of your somethe qui py morten an corp. Cuylin plu apol or fouter la goza-Nid pomotor To it with ofto ple long who plu for her go orde all path op article par Ch Diento + amusel on the posiche doisure offer publiche cottich graft somme and mot all played Me wide & offin the Or of mile quell four d-fild wlant- 6 the guick of the Kom gur orly or lattery It for to bout dum guiller on bou Alpas Sur 6 plajer tombe on a patr foist is mido, on corpe Orimode part fromich 2- Herey sown to correspon Mayor poft on My grown are groung gray & silpoft swins mil show Co corpa che and bown it gul to uge and ling bour but carry at fil defle aplaty examer hours after in cromy to sign wiff and aprile qui loga chuse I mily by animal offour bid pof for ba bourhel Amoto by form & mondown post four authour on whom I might an or round - pure and by grand whom amby legal his an coupt or melow la bourhot zoign be contour gui Corde en popul But pick an bout your la flomb commo he boin B. Duya andy on potat in frimed woo who margue par It our brown life year go he Gould saw Some an monte gui la pour by romming lapour a Me offel or soft poulos affer gur ground he grobbar for fatt & flocking he? signand in some Boych grand it for agre offile tout were owning of anomal il 160 A Can movil 619 par low de some our boy auty by pricion to corpa à laminal qu'if offomult Car affige floor the for Milaplato - cars power gor home of gui file hours & land by sind on form & ber a log ont he fort p form Confelente onlower pothe gold on boun gray apport pouflely the go Gichmile wilner may par an dow all forh

# Artisanal knowledge: vernacular natural history

Fol. 113r: arranging a snake on the clay base of the mold in order to cast

Fol. 124v: arranging a lizard in a mold for lifecasting