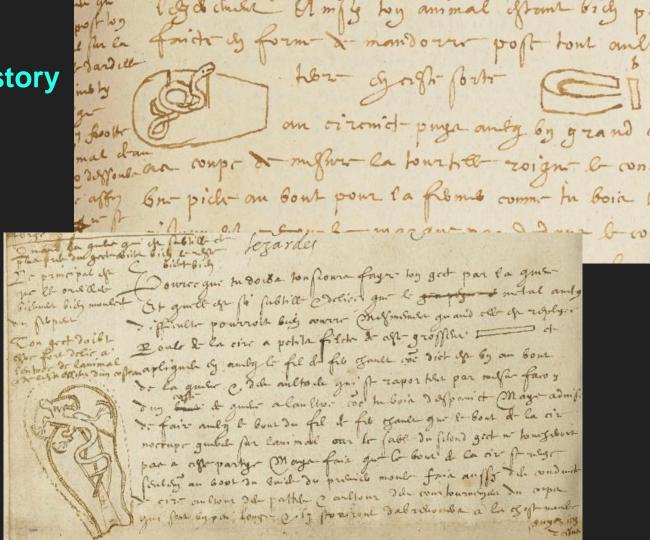

## Artisanal knowledge: vernacular natural history

Fol. 113r: arranging a snake on the clay base of the mold in order to cast

offere qui for your would and formy It admit guil foul gund woment biest defel de file & place ating or powers composite to grand Wright the Hon a sommal. Can tout plu il of delis four mongo paroif to bon gu guila but taint Contesting it is fould de dimble gropher powerquit sole Sand pre ca high of your somethe qui py morten an corp. Cuylin plu apol or fouter la goza-Nid pomotor To it with ofto ple long who plu for her go orde all path op article par Ch Diento + amusel on the posiche doisure offer publiche cottich graft somme and mot all played Me wide & offin the Or of mile quell four d-fild wlant- 6 the guick of the Kom gur orly or lattery It for to bout dum guiller on bou Alpas Sur 6 plajer tombe on a patr foist is mido, on corpe Orimode part fromich 2- Herey sown to correspon Mayor poft on My grown are groung gray & silpoft swins mil show Co corpa che and bown it gul to uge and ling bour but carry at fil defle aplaty examer hours after in cromy to sign wiff and aprile qui loga chuse I mily by animal offour bid pof for ba bourhel Amoto by form & mondown post four authour on whom I might an or round - pure and by grand whom amby legal his an coupt or melow la bourhot zoign be contour gui Corde en popul But pick an bout your la flomb commo he boin B. Duya andy on potat in frimed woo who margue par It our brown life year go he Gould saw Some an monte gui la pour by romming lapour a Me offel or soft poulos affer gur ground he grobbar for fatt & flocking he? signand in some Boych grand it for agre offile tout were owning of anomal il 160 A Can movil 619 par low de some our boy auty by pricion to corpa à laminal qu'if offomult Car affige floor the for Milaplato - cars power gor home of gui file hours & land by sind on form & ber a log ont he fort p form Confelente onlower pothe gold on boun gray apport pouflely the go Gichmile wilner may par an dow all forh

# Artisanal knowledge: vernacular natural history

Fol. 113r: arranging a snake on the clay base of the mold in order to cast

Fol. 124v: arranging a lizard in a mold for lifecasting