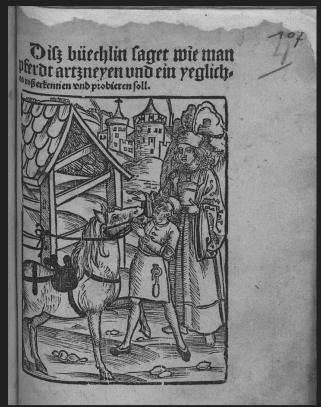

Hieronymus Brunschwig (ca 1450-1512), *Distillierbuch* (Book on Distillation), Strasbourg, 1505, 1512

Master Albrecht, This little book tells how to physic horses and how to recognize and assess (assay) each kind of horse, Strasbourg, 1514