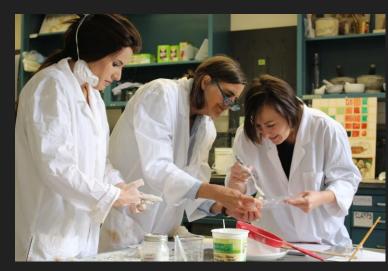

#### Embodied experience in artisanal knowledge: sensory tools

#### No quantities; only consistencies

Emogene Cataldo and Julianna van Visco, elm root and wine binder, the proper consistency of molding sand, fol. 118v

#### Embodied experience: sensory tools – consistency descriptions

1/8 cup ground mustard seeds

1/16 cup ground mustard seeds

"...then apply a thick coat (as thick as mustard or a little bit thicker) over the medal..." fol. 89v (photos from trials of *Excellente moustarde*, fol. 48v, Diana Mellon)