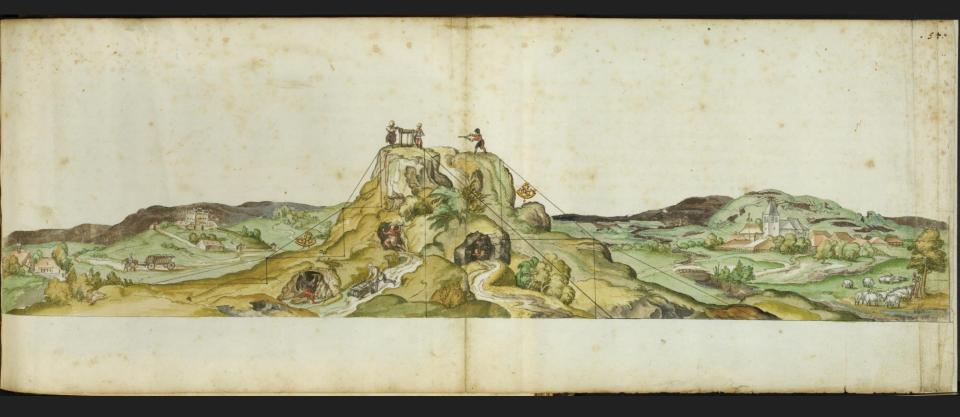

Dermozgen

Derabendt

Anon. [attr. Ulrich Ruhlein von Calv Bergbüchlein, 1505.

Wenzel Jamnitzer and Jost Amman, ca. 1578, "Ein gar kunstlicher und wolgezierter Schreibtisch," Fold-out leaf, showing the surveying of a mine. vol. 2, fol. 54. National Art Library Special Collections, MSL/1893/1600–1601. Victoria and Albert Museum, London.