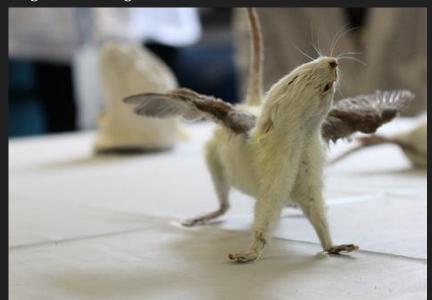

# The relationship between nature and art

Fol. 130r: "Animals dried in an oven"

"...One can add a painted tongue, or horns, or wings or anything you may imagine, same goes for rats or any animal."

Making and Knowing, 2017