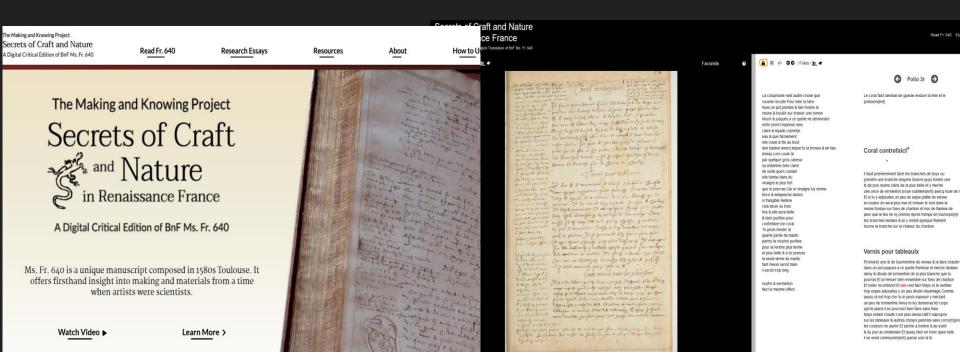

# Secrets of Craft and Nature in Renaissance France: A Digital Critical Edition and English Translation of BnF Ms. Fr. 640

## Secrets of Craft and Nature in Renaissance France, https://edition640.makingandknowing.org