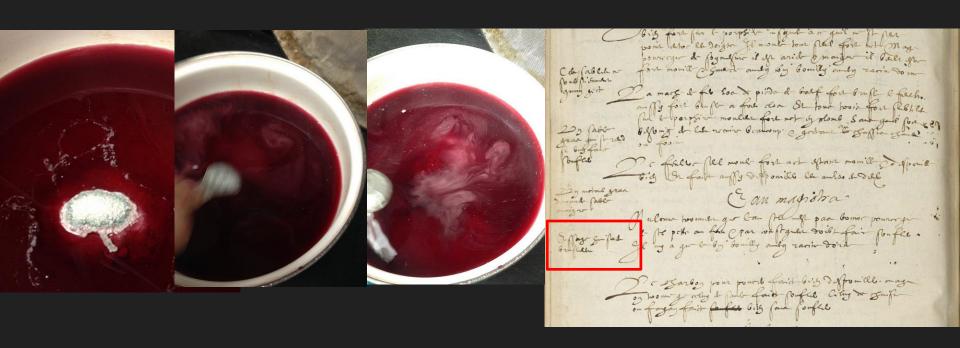

## Artisanal knowledge: imitating expensive materials in cheaper media

Vernis pour destrempe T. Soley Rouge claire Y. Shi, A. Chang

Marbling by layering distemper, wine-lake, and "cold" varnish

oil-based (left) and resin-based (right) imitation of the costly vitreous material, rouge claire