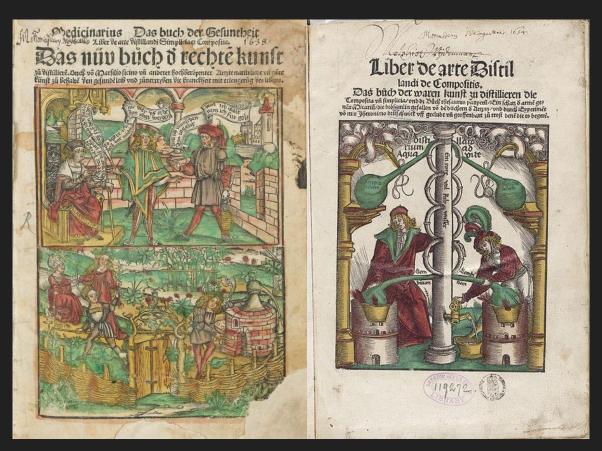

Hieronymus Brunschwig (ca 1450-1512), *Distillierbuch* (Book on Distillation), Strasbourg, 1505, 1512

Master Albrecht, This little book tells how to physic horses and how to recognize and assess (assay) each kind of horse, Strasbourg, 1514