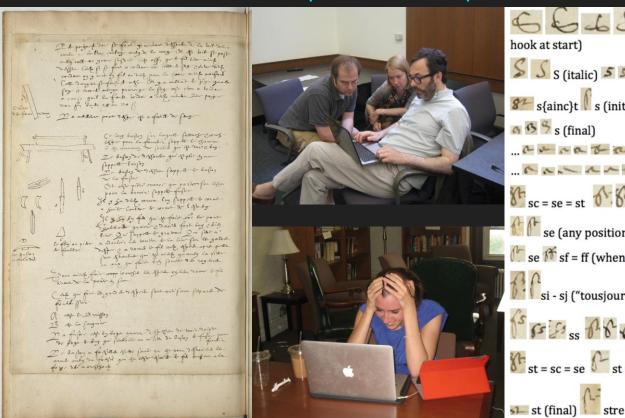

## Artisanal knowledge: vernacular natural history

Fol. 113r: arranging a snake on the clay base of the mold in order to cast

offere qui for your would and formy It admit guil foul gund woment biest defel de file & place ating or powers composite to grand Wright the Hon a sommal. Can tout plu il of delis four mongo paroif to bon gu guila but taint Contesting it is fould de dimble gropher powerquit sole Sand pre ca high of your somethe qui py morten an corp. Cuylin plu apol or fouter la goza-Nid pomotor To it with ofto ple long who plu for her go orde all path op article par Ch Diento + amusel on the posiche doisure offer publiche cottich graft somme and mot all played Me wide & offin the Or of mile quell four d-fild wlant- 6 the guick of the Kom gur orly or lattery It for to bout dum guiller on bou Alpas Sur 6 plajer tombe on a patr foist is mido, on corpe Orimode part fromich 2- Herey sown to correspon Mayor poft on My grown are groung gray & silpoft swins mil show Co corpa che and bown it gul to uge and ling bour but carry at fil defle aplaty examer hours after in cromy to sign wiff and aprile qui loga chuse I mily by animal offour bid pof for ba bourhel Amoto by form & mondown post four authour on whom I might an or round - pure and by grand whom amby legal his an coupt or melow la bourhot zoign be contour gui Corde en popul But pick an bout your la flomb commo he boin B. Duya andy on potat in frimed woo who margue par It our brown life year go he Gould saw Some an monte gui la pour by romming lapour a Me offel or soft poulos affer gur ground he grobbar for fatt & flocking he? signand in some Boych grand it for agre offile tout were owning of anomal il 160 A Can movil 619 par low de some our boy auty by pricion to corpa à laminal qu'if offomult Car affige floor the for Milaplato - cars power gor home of gui file hours & land by sind on form & ber a log ont he fort p form Confelente onlower pothe gold on boun gray apport pouflely the go Gichmile wilner may par an dow all forh

# Artisanal knowledge: vernacular natural history

Fol. 113r: arranging a snake on the clay base of the mold in order to cast

Fol. 124v: arranging a lizard in a mold for lifecasting