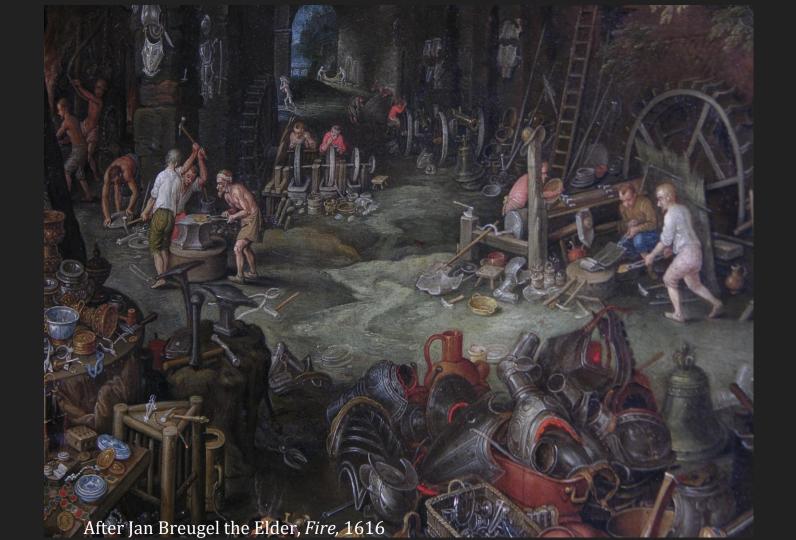

Hin wolgeozdnets: vnnd nnczlicha düchlin wie man bergwerck füché vnd erfinden fol von allerlay mettal die den die
Aben planeten generiren vnd würcken peglecher nach feiner
natur vn ein füß nach irem freichender luftt gegen dem auff
gang nydergang:mitag vnd mittnacht anch wie die gefchick
lichait der geng in den bergen erfündlich feind nach gelegenhait der gebürg als dan das aigentlich anzaigt wirdtmit figuren vil gefchrift vnd ob in ettliché bergwercken:intrentailugen ander namen wären dan dis büchlin in feinertailung von
kucks auf weift: fo wirt doch hierin gefagt auffalle land berg
werck zu erkünen wie hernachuolgt in difem büchlin.