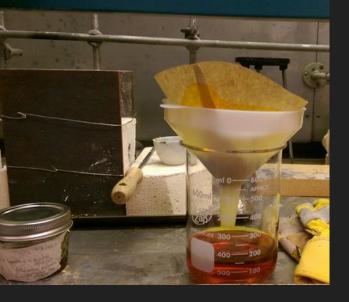

## Artisanal knowledge: unceasing **experimentation**

Imitating material gold with yellow pigments Couleur d'or sans or sur l'argent (the color of gold without gold on silver), fol. 29v

turmeric-based pigment with various varnishes (turpentine, spike lavender oil varnish), Emilie Foyer