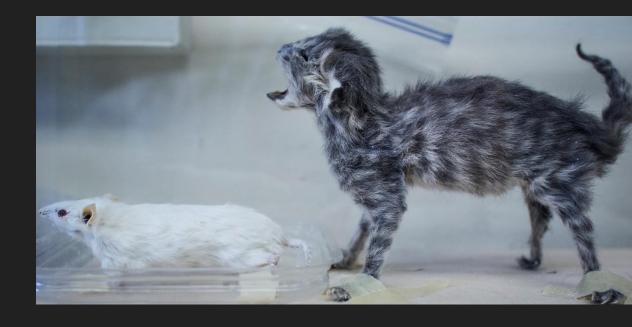

### Preserving lifelikeness

Keeping flowers C. Sellar Drying animals D. Anantharaman & M&K Team

# The relationship between nature and art

Fol. 130r: "Animals dried in an oven"

"...One can add a painted tongue, or horns, or wings or anything you may imagine, same goes for rats or any animal."

Making and Knowing, 2017