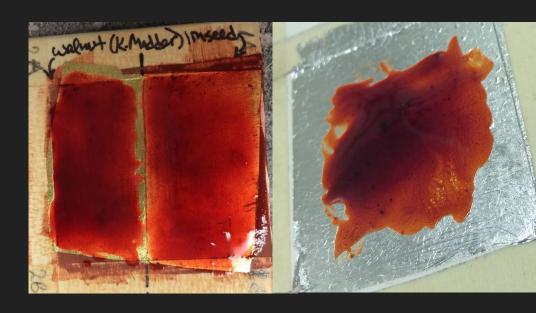

rellow or how an Madder lake Ms. Fr. 640 in the World of Pigments in Sixteenth-Century

Knowledge Exchange and Skill Building in the

Artisan's Workshop

Making It Fake or Keeping It Real

Le Ms. Fr. 640 et la

## Artisanal knowledge: unceasing **experimentation**

Imitating material gold with yellow pigments Couleur d'or sans or sur l'argent (the color of gold without gold on silver), fol. 29v

turmeric-based pigment with various varnishes (turpentine, spike lavender oil varnish), Emilie Foyer

## Artisanal knowledge: imitating expensive materials in cheaper media

Vernis pour destrempe T. Soley Rouge claire Y. Shi, A. Chang

Marbling by layering distemper, wine-lake, and "cold" varnish

oil-based (left) and resin-based (right) imitation of the costly vitreous material, rouge claire