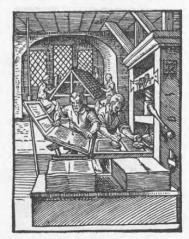

Dermozgen

Derabendt

Anon. [attr. Ulrich Ruhlein von Calv Bergbüchlein, 1505.

Wenzel Jamnitzer and Jost Amman, ca. 1578, "Ein gar kunstlicher und wolgezierter Schreibtisch," Fold-out leaf, showing the surveying of a mine. vol. 2, fol. 54. National Art Library Special Collections, MSL/1893/1600–1601. Victoria and Albert Museum, London.