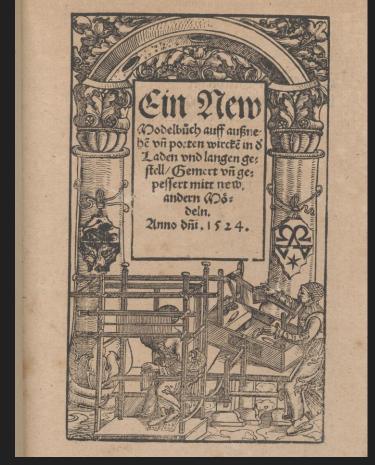

Johann Schönsperger the Younger, *Ein ney Furmbüchlein*, title page, printed ca. 1525–29., Woodcut

Johann Schönsperger the Younger, *Ein new Modelbuch* [...] ... *Gemert und gepessert mitt new andern Mödeln*, frontispiece, printed 1524