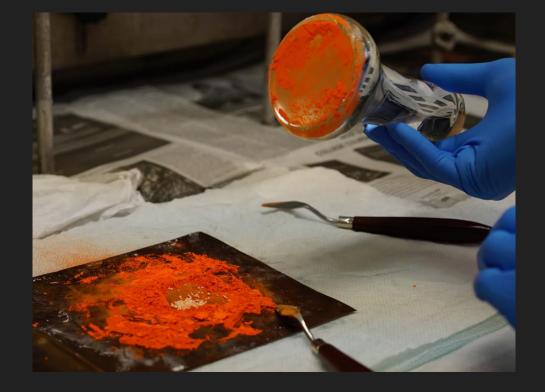

## Artisanal knowledge: unceasing **experimentation**

Imitating material gold with yellow pigments Couleur d'or sans or sur l'argent (the color of gold without gold on silver), fol. 29v

turmeric-based pigment with various varnishes (turpentine, spike lavender oil varnish), Emilie Foyer